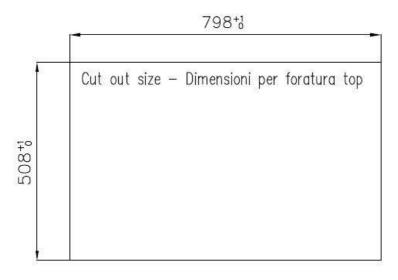

# **TECHNICAL DATA**

## **DETAILS**

| Edge/Installation Type | Flush-mount   Top-mount                                         |
|------------------------|-----------------------------------------------------------------|
| Finish                 | Foster brushed                                                  |
| Material               | AISI 304 stainless steel                                        |
| Texture                | Brushed in line                                                 |
| Base                   | 80 cm                                                           |
| Dimensions             | 810x520 mm                                                      |
| Standard fittings      | Fixing hooks, gasket, drain, overflow and siphon, boxed packing |
| Mixer holes            | 2 standard holes                                                |
| Built-in hole          | View technical data sheet                                       |