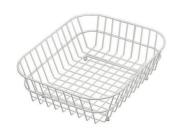

# **OPTIONAL ACCESSORIES**

Cestello inox 8612 000

**HDPE Chopping board** 8657 001

HPDE Twin chopping board 8644 101

Stainless steel plate rack 8100 303 \* only in combination with the accessory 8644 101

Stainless steel plate rack 8100 201