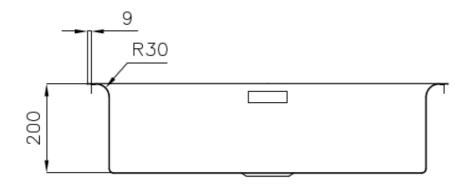

Squared bowls - 0/9 radius

The square bowls of Foster have perfectly squared vertical edges, while those on the bottom have a small radius of 9 mm that facilitates cleaning operations.