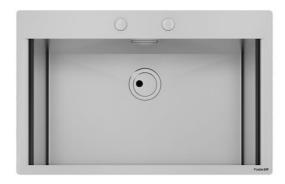

# **Sink New Wave**

Kitchen Sinks Code: 1412 000

## **DETAILS**

| Edge/Installation Type | Flush-mount   Top-mount                                         |
|------------------------|-----------------------------------------------------------------|
| Finish                 | Foster brushed                                                  |
| Material               | AISI 304 stainless steel                                        |
| Texture                | Brushed in line                                                 |
| Base                   | 80 cm                                                           |
| Dimensions             | 810x520 mm                                                      |
| Standard fittings      | Fixing hooks, gasket, drain, overflow and siphon, boxed packing |
| Mixer holes            | 2 standard holes                                                |
| Built-in hole          | View technical data sheet                                       |