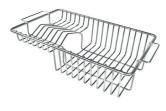

# **OPTIONAL ACCESSORIES**

Cestello inox 8612 000

**HDPE Chopping board** 8657 001

HPDE Twin chopping board 8644 101

Stainless steel plate rack 8100 303 \* only in combination with the accessory 8644 101

Stainless steel plate rack 8100 201