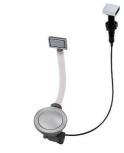

# **EQUIPMENT**

Space automatic waste fitting - PA 8407 108

Space waste fitting

The elegant SPACE steel cap closes the drain and leaves no visible residues collected in the basket below. Space also has a small footprint and allows the optimal use of the under-sink compartment.