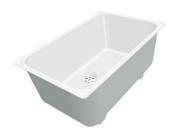

## **DETAILS**

| Edge/Installation Type | Flush-mount   Top-mount                                         |
|------------------------|-----------------------------------------------------------------|
| Finish                 | Foster brushed                                                  |
| Material               | AISI 304 stainless steel                                        |
| Texture                | Brushed in line                                                 |
| Base                   | 80 cm                                                           |
| Dimensions             | 810x520 mm                                                      |
| Standard fittings      | Fixing hooks, gasket, drain, overflow and siphon, boxed packing |
| Mixer holes            | 2 standard holes                                                |
| Built-in hole          | View technical data sheet                                       |

| Drainer                    | No                                                                                                                                                                                                                                                               |
|----------------------------|------------------------------------------------------------------------------------------------------------------------------------------------------------------------------------------------------------------------------------------------------------------|
| Width                      | 81 cm                                                                                                                                                                                                                                                            |
| Bowl dimension             | 710 x 400 mm                                                                                                                                                                                                                                                     |
| Number of bowls            | 1 bowl                                                                                                                                                                                                                                                           |
| Waste fitting              | Drain with automatic control SPACE                                                                                                                                                                                                                               |
| FEATURES                   |                                                                                                                                                                                                                                                                  |
| Automatic waste fitting    | The waste-fitting with round remote knob is supplied; a practical accessory which makes it unnecessary to get wet in order to drain the water from the bowl.                                                                                                     |
| Diamond-shape bottom       | The draining of water is an important feature in a sink, and it's always taken good care of in Foster products. In the bent-welded sinks, which would have a flat bottom, the proper draining is guaranteed by the elegant beveling, which helps the water flow. |
| Double mixer hole          | The large tap counter is already fitted with a series of 2 tap holes. In the second hole it is possible to install the remote control of the automatic drain or, alternatively, a practical soap dispenser.                                                      |
| High thickness             | Imm thick steel. A significant thickness, which guarantees the maximum sturdiness and durability.                                                                                                                                                                |
| new wave - perfect profile | The wave is the exclusive feature of the New Wave sinks, a sinuous element that breaks the minimalistic rigor of square bowl and makes it more flexible - awarded with the prestigious Reddot Design Award 2015.                                                 |
| Perimetral overflow        | The overflow is always a security on the Foster sinks that prevents the overflow of water in case of oversights. The perimeter drain solution improves aesthetics thanks to its square and essential shape.                                                      |
| Save space system          | Drain and siphon are designed to leave as much space as possible in the under-sink area, more and more useful today for theseparate waste collection systems.                                                                                                    |

Squared bowls - 0/9 radius

The square bowls of Foster have perfectly squared vertical edges, while those on the bottom have a small radius of 9 mm that facilitates cleaning operations.