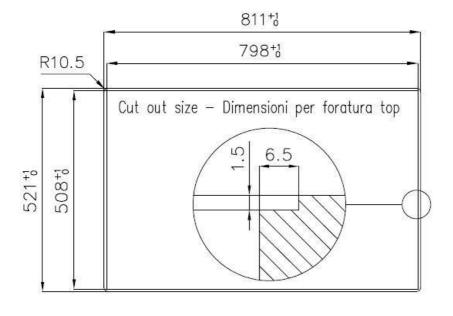

## **DETAILS**

| Edge/Installation Type | Flush-mount   Top-mount                                         |
|------------------------|-----------------------------------------------------------------|
| Finish                 | Foster brushed                                                  |
| Material               | AISI 304 stainless steel                                        |
| Texture                | Brushed in line                                                 |
| Base                   | 80 cm                                                           |
| Dimensions             | 810x520 mm                                                      |
| Standard fittings      | Fixing hooks, gasket, drain, overflow and siphon, boxed packing |
| Mixer holes            | 2 standard holes                                                |
| Built-in hole          | View technical data sheet                                       |