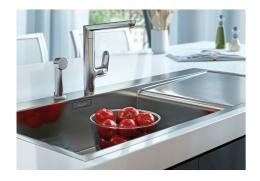

|
| Save space system          | Drain and siphon are designed to leave as much space as possible in the under-sink area, more and more useful today for theseparate waste collection systems.                                                                                                    |



Space waste fitting

The elegant SPACE steel cap closes the drain and leaves no visible residues collected in the basket below. Space also has a small footprint and allows the optimal use of the under-sink compartment.

Squared bowls - 0/9 radius

The square bowls of Foster have perfectly squared vertical edges, while those on the bottom have a small radius of 9 mm that facilitates cleaning operations.

# **TECHNICAL DATA**







# Lavello New Wave cod. 1412/000





TTS

### **GALLERY**







# **EQUIPMENT**



Space automatic waste fitting - PA 8407 108

# **OPTIONAL ACCESSORIES**



Cestello inox 8612 000



**HDPE Chopping board** 8657 001



HPDE Twin chopping board 8644 101



Stainless steel plate rack 8100 303 \* only in combination with the accessory 8644 101



Stainless steel plate rack 8100 201



Stainless steel plate rack only usable in combination with the accessories 8644 003
8100 154

# Foster ==



**White bowl** 8153 100



Glass chopping board 8631 300



food collection tray
8159 101
\* only in combination with the accessory
8644 101

Graters kit with ring-holder and



### Stainless steel perforated tray

8151 000 \* only in combination with the accessory 8644 101

# **RECOMMENDED PAIRINGS**



Mixer Tap Play 8487 000