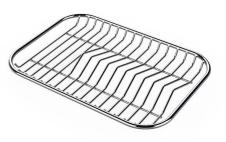

# **OPTIONAL ACCESSORIES**

Cestello inox 8612 000

**HDPE Chopping board** 8657 001

HPDE Twin chopping board 8644 101

Stainless steel plate rack 8100 303 \* only in combination with the accessory 8644 101

Stainless steel plate rack 8100 201

Stainless steel plate rack only usable in combination with the accessories 8644 003
8100 154