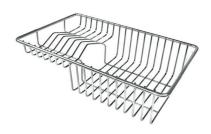

# **OPTIONAL ACCESSORIES**

Cestello inox 8612 000

**HDPE Chopping board** 8657 001

HPDE Twin chopping board 8644 101

Stainless steel plate rack 8100 303 \* only in combination with the accessory 8644 101

Stainless steel plate rack 8100 201

Stainless steel plate rack only usable in combination with the accessories 8644 003
8100 154