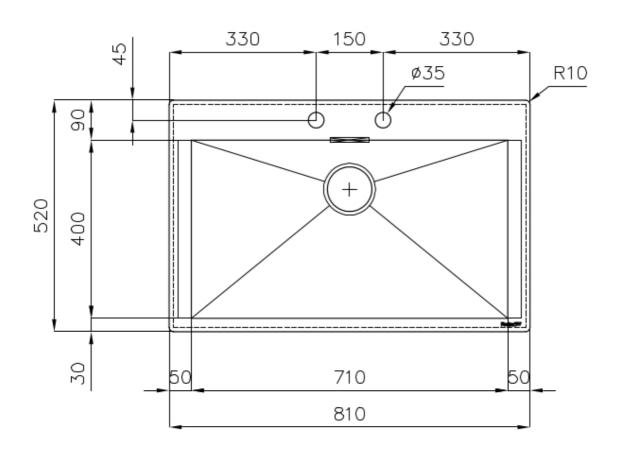

## **DETAILS**

| Edge/Installation Type | Flush-mount   Top-mount                                         |
|------------------------|-----------------------------------------------------------------|
| Finish                 | Foster brushed                                                  |
| Material               | AISI 304 stainless steel                                        |
| Texture                | Brushed in line                                                 |
| Base                   | 80 cm                                                           |
| Dimensions             | 810x520 mm                                                      |
| Standard fittings      | Fixing hooks, gasket, drain, overflow and siphon, boxed packing |
| Mixer holes            | 2 standard holes                                                |
| Built-in hole          | View technical data sheet                                       |

| Drainer                    | No                                                                                                                                                                                                                                                               |
|----------------------------|------------------------------------------------------------------------------------------------------------------------------------------------------------------------------------------------------------------------------------------------------------------|
| Width                      | 81 cm                                                                                                                                                                                                                                                            |
| Bowl dimension             | 710 x 400 mm                                                                                                                                                                                                                                                     |
| Number of bowls            | 1 bowl                                                                                                                                                                                                                                                           |
| Waste fitting              | Drain with automatic control SPACE                                                                                                                                                                                                                               |
| FEATURES                   |                                                                                                                                                                                                                                                                  |
| Automatic waste fitting    | The waste-fitting with round remote knob is supplied; a practical accessory which makes it unnecessary to get wet in order to drain the water from the bowl.                                                                                                     |
| Diamond-shape bottom       | The draining of water is an important feature in a sink, and it's always taken good care of in Foster products. In the bent-welded sinks, which would have a flat bottom, the proper draining is guaranteed by the elegant beveling, which helps the water flow. |
| Double mixer hole          | The large tap counter is already fitted with a series of 2 tap holes. In the second hole it is possible to install the remote control of the automatic drain or, alternatively, a practical soap dispenser.                                                      |
| High thickness             | Imm thick steel. A significant thickness, which guarantees the maximum sturdiness and durability.                                                                                                                                                                |
| new wave - perfect profile | The wave is the exclusive feature of the New Wave sinks, a sinuous element that breaks the minimalistic rigor of square bowl and makes it more flexible - awarded with the prestigious Reddot Design Award 2015.                                                 |
| Perimetral overflow        | The overflow is always a security on the Foster sinks that prevents the overflow of water in case of oversights. The perimeter drain solution improves aesthetics thanks to its square and essential shape.                                                      |
| Save space system          | Drain and siphon are designed to leave as much space as possible in the under-sink area, more and more useful today for theseparate waste collection systems.                                                                                                    |