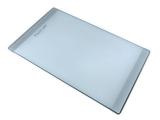

# Foster ==

**White bowl** 8153 100

Glass chopping board 8631 300

food collection tray
8159 101
\* only in combination with the accessory
8644 101

Graters kit with ring-holder and

### Stainless steel perforated tray

8151 000 \* only in combination with the accessory 8644 101